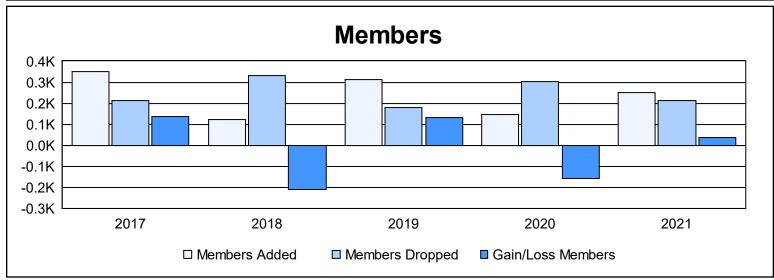

District LA 3 As of June 2021 Cumulative

| Year      | New<br>Clubs | Dropped<br>Clubs | Gain/<br>Loss<br>Clubs | New<br>Members | Charter<br>Members | Reinstate<br>Members | Transfer<br>Members | Total<br>Member<br>Added | Total<br>Members<br>Dropped | Gain/<br>Loss<br>Members |
|-----------|--------------|------------------|------------------------|----------------|--------------------|----------------------|---------------------|--------------------------|-----------------------------|--------------------------|
| 2016-2017 | 2            | 0                | 2                      | 225            | 70                 | 50                   | 3                   | 348                      | 212                         | 136                      |
| 2017-2018 | 0            | 6                | -6                     | 108            | 2                  | 2                    | 9                   | 121                      | 330                         | -209                     |
| 2018-2019 | 5            | 1                | 4                      | 157            | 150                | 1                    | 3                   | 311                      | 178                         | 133                      |
| 2019-2020 | 1            | 1                | 0                      | 102            | 26                 | 9                    | 9                   | 146                      | 302                         | -156                     |
| 2020-2021 | 2            | 0                | 2                      | 188            | 57                 | 3                    | 2                   | 250                      | 214                         | 36                       |
| Average   | 2            | 2                | 0                      | 156            | 61                 | 13                   | 5                   | 235                      | 247                         | -12                      |