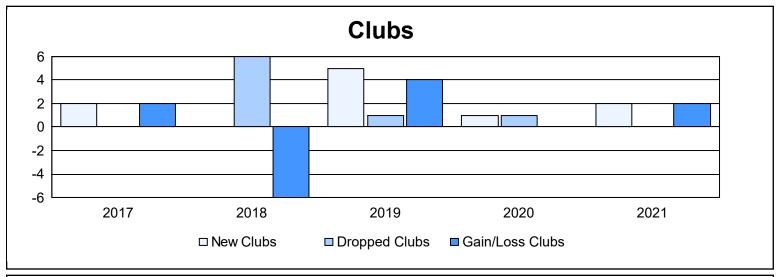

District LA 3 As of June 2021 Cumulative

| Year      | New<br>Clubs | Dropped<br>Clubs | Gain/<br>Loss<br>Clubs | New<br>Members | Charter<br>Members | Reinstate<br>Members | Transfer<br>Members | Total<br>Member<br>Added | Total<br>Members<br>Dropped | Gain/<br>Loss<br>Members |
|-----------|--------------|------------------|------------------------|----------------|--------------------|----------------------|---------------------|--------------------------|-----------------------------|--------------------------|
| 2016-2017 | 2            | 0                | 2                      | 225            | 70                 | 50                   | 3                   | 348                      | 212                         | 136                      |
| 2017-2018 | 0            | 6                | -6                     | 108            | 2                  | 2                    | 9                   | 121                      | 330                         | -209                     |
| 2018-2019 | 5            | 1                | 4                      | 157            | 150                | 1                    | 3                   | 311                      | 178                         | 133                      |
| 2019-2020 | 1            | 1                | 0                      | 102            | 26                 | 9                    | 9                   | 146                      | 302                         | -156                     |
| 2020-2021 | 2            | 0                | 2                      | 188            | 57                 | 3                    | 2                   | 250                      | 214                         | 36                       |
| Average   | 2            | 2                | 0                      | 156            | 61                 | 13                   | 5                   | 235                      | 247                         | -12                      |